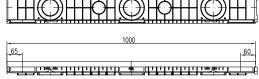

## EXTERIOR GUTTER

Exterior gutter with cast iron, zinc-plated and plastic grid are suitable for draining water from construction sites, areas used by pedestrians and cyclists, as well as for driveways, pathways, parking lots etc. All types of grids are secured with zinc-plated screw for a serure fit. Loading capacity B (testing force 125 kN). Made from PP, UV stabilized. Grid made of cast iron DIN 1691 load capacity compliant to EN 1433 - B 125 (12,500 kg). Zinc-plated and plastic grid load capacity compliant to EN 1433 - A 15 (1,500 kg)

## **CH 1111**

Exterior gutter with cast iron grid

CH 1114

Exterior gutter with cast iron grid - lower

## **CH 1112**

Exterior gutter with zinc-plated grid

CH 1115

Exterior gutter with zinc-plated grid - lower

## **CH 1113**

Exterior gutter with plastic grid

CH 1121 End piece of the lower exterior gutter

CH 1122 Side connecting D 110 of the exterior gutter

CH 1123
Side connecting D 75
of the lower exterior
gutter