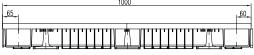

## EXTERIOR GUTTER

Exterior gutter with cast iron, zinc-plated and plastic grid are suitable for draining water from construction sites, areas used by pedestrians and cyclists, as well as for driveways, pathways, parking lots etc. All types of grids are secured with zinc-plated screw for a serure fit. Loading capacity B (testing force 125 kN). Made from PP, UV stabilized. Grid made of cast iron DIN 1691 load capacity compliant to EN 1433 - B 125 (12,500 kg). Zinc-plated and plastic grid load capacity compliant to EN 1433 - A 15 (1,500 kg)

## **CH 1111**

Exterior gutter with cast iron grid

CH 1114

Exterior gutter with cast iron grid - lower

## **CH 1112**

Exterior gutter with zinc-plated grid

CH 1115

Exterior gutter with zinc-plated grid - lower

## **CH 1113**

Exterior gutter with plastic grid

CH 1121 End piece of the lower exterior gutter

CH 1122 Side connecting D 110 of the exterior gutter

CH 1123
Side connecting D 75
of the lower exterior
gutter