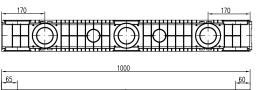

CH 1124
Bottom connecting
D 110 of the exterior gutter

CZECH MANUFACTURER IN THE FIELD OF DRAINAGE INDUSTRIAL, DOMESTIC AND ENGINEERING NETWORKS