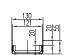

## EXTERIOR GUTTER

Exterior gutter with cast iron, zinc-plated and plastic grid are suitable for draining water from construction sites, areas used by pedestrians and cyclists, as well as for driveways, pathways, parking lots etc. All types of grids are secured with zinc-plated screw for a serure fit. Loading capacity B (testing force 125 kN). Made from PP, UV stabilized. Grid made of cast iron DIN 1691 load capacity compliant to EN 1433 - B 125 (12,500 kg). Zinc-plated and plastic grid load capacity compliant to EN 1433 - A 15 (1,500 kg)

CH 1124
Bottom connecting
D 110 of the exterior gutter

CZECH MANUFACTURER IN THE FIELD OF DRAINAGE INDUSTRIAL, DOMESTIC AND ENGINEERING NETWORKS