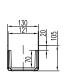

## EXTERIOR GUTTER

Exterior gutter with cast iron, zinc-plated and plastic grid are suitable for draining water from construction sites, areas used by pedestrians and cyclists, as well as for driveways, pathways, parking lots etc. All types of grids are secured with zinc-plated screw for a serure fit. Loading capacity B (testing force 125 kN). Made from PP, UV stabilized. Grid made of cast iron DIN 1691 load capacity compliant to EN 1433 - B 125 (12,500 kg). Zinc-plated and plastic grid load capacity compliant to EN 1433 - A 15 (1,500 kg)

CH 1124
Bottom connecting
D 110 of the exterior gutter

CZECH MANUFACTURER IN THE FIELD OF DRAINAGE INDUSTRIAL, DOMESTIC AND ENGINEERING NETWORKS